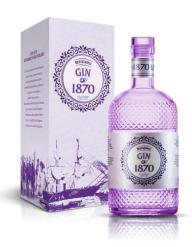

# Gin1870 Blueberry Dry Gin (40% Vol. - 0.70 Lt) AST E

Blueberry, juniper and other secret botanicals infused in alcohol: these are the protagonists of this fresh Gin, with a strong flavour and intense aromatic charge, born from a recipe of yesteryear, made contemporary today thanks to the skilful combination of all its elements.

## PACKAGE Description: Elegant Cardboard Box

#### **PRODUCT**

Article Code: GI0701804E

Article Description: Gin1870 Blueberry Dry Gin (40%

Vol. - 0.70 Lt) AST E **F.to/Cap:** 0.70 lt **Alchool:** 40 % Vol.

Case: Elegant Cardboard Box